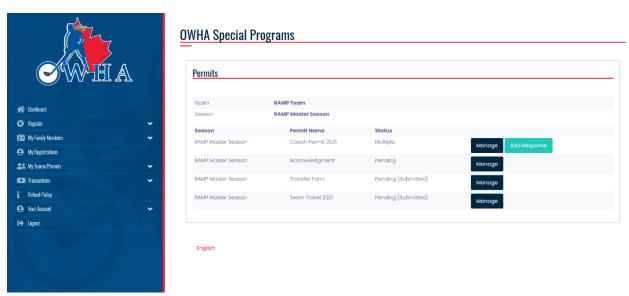

## Select the team for which you required the sanction permit

Select the type of permit required > MANAGE > complete the mandatory questions > submit

Based on the response from OWHA, you can select 'ADD RESPONSE' and resubmit.