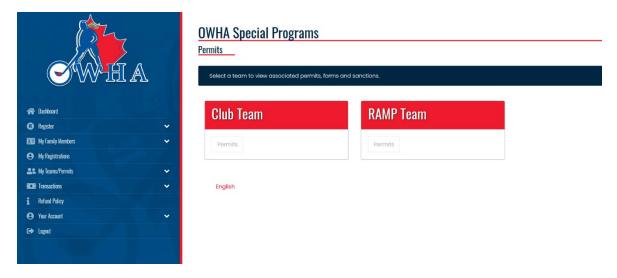

## Select the team for which you required the sanction permit

Select the type of permit required > MANAGE > complete the mandatory questions > submit

Based on the response from OWHA, you can select 'ADD RESPONSE' and resubmit.